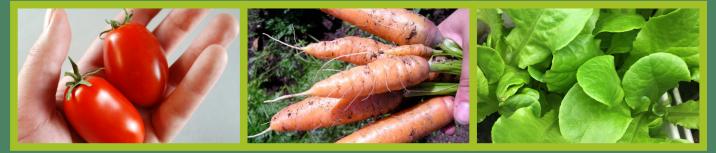

Tri-herb blend > Basil, Oregano, and Parsley

Veggie seed types > Tomato, Carrot, and Lettuce