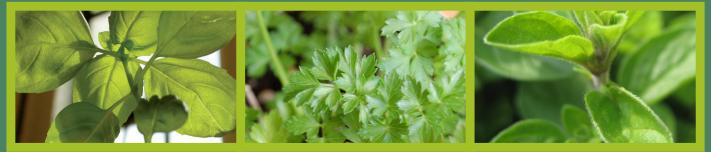

Tri-herb blend > Basil, Oregano, and Parsley

Veggie seed types > Tomato, Carrot, and Lettuce