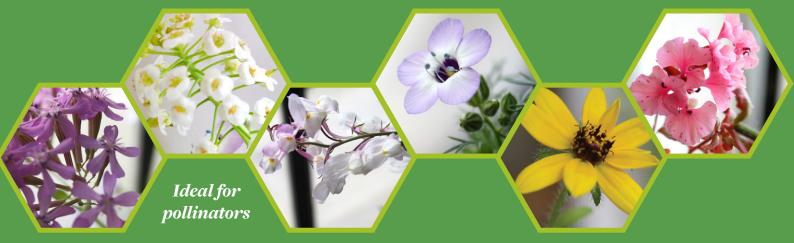

## What does seed paper grow?

All products are available with our custom wildflower blend but other seed options are also available including herbs and veggies.

Classic wildflower blend > Catchfly, Sweet Alyssum, Snapdragon, Bird's Eye, Black Eyed Susan, and Clarkia